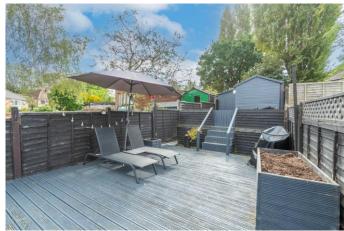

The lovely rear garden has been well maintained and is a very good size comprising of multiple sections including a patio area, raised lawn, large decking area perfect for outdoor furnishings and a storage space at the rear with space for a large shed. various features including two fountains and a large palm tree can also be found. Situated in the popular location of Kings Heath, Birmingham, this property benefits from excellent local schooling and amenities, with fantastic transport links and road networks offering easy access to Birmingham city centre and surrounding areas.