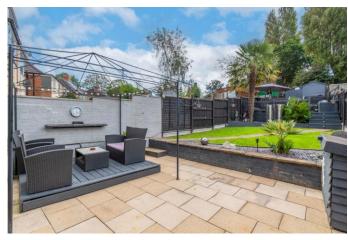

The lovely rear garden has been well maintained and is a very good size comprising of multiple sections including a patio area, raised lawn, large decking area perfect for outdoor furnishings and a storage space at the rear with space for a large shed. various features including two fountains and a large palm tree can also be found. Situated in the popular location of Kings Heath, Birmingham, this property benefits from excellent local schooling and amenities, with fantastic transport links and road networks offering easy access to Birmingham city centre and surrounding areas.