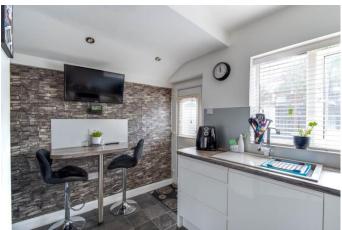

Approaching the property there is a large driveway with space for multiple vehicles as well as several steps leading up to the front door.

Moving inside, the property briefly comprises of a welcoming entrance porch and hallway with understairs storage space (currently being used as a lovely dog house); stylish and open plan lounge/dining area; extended fitted kitchen/breakfast bar/utility room with integrated appliances including fridge, oven and hob; first floor landing; two good sized double bedrooms; one good sized single bedroom currently being used as a home gym and a family bathroom with bath and overhead shower.

### **Details:**

**Lounge/Dining Room** 25'7" x 9'9" (7.8m x 2.97m)

Kitchen/Breakfast Room/Utility 9'5" x 8'8" (2.87m x 2.64m)

**Bedroom One** 13'1" x 9'9" (4m x 2.97m)

**Bedroom Two** 12'1" x 9'9" (3.68m x 2.97m)