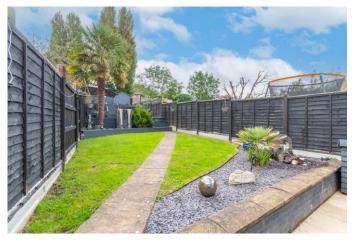

The lovely rear garden has been well maintained and is a very good size comprising of multiple sections including a patio area, raised lawn, large decking area perfect for outdoor furnishings and a storage space at the rear with space for a large shed. various features including two fountains and a large palm tree can also be found. Situated in the popular location of Kings Heath, Birmingham, this property benefits from excellent local schooling and amenities, with fantastic transport links and road networks offering easy access to Birmingham city centre and surrounding areas.