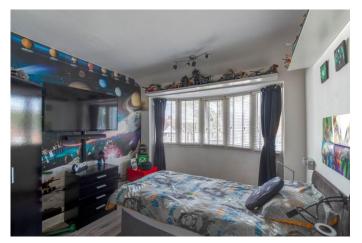

Approaching the property there is a large driveway with space for multiple vehicles as well as several steps leading up to the front door.

Moving inside, the property briefly comprises of a welcoming entrance porch and hallway with understairs storage space (currently being used as a lovely dog house); stylish and open plan lounge/dining area; extended fitted kitchen/breakfast bar/utility room with integrated appliances including fridge, oven and hob; first floor landing; two good sized double bedrooms; one good sized single bedroom currently being used as a home gym and a family bathroom with bath and overhead shower.

**Bedroom Three** 6'4" x 5'3" (1.93m x 1.6m)

**Bathroom** 6'6" x 5'3" (1.98m x 1.6m)

**EPC Rating:** To be confirmed

**Council Tax Band:** B (tbc by solicitors). **Tenure:** Freehold (tbc by solicitors).