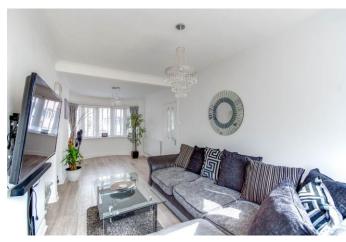

Approaching the property there is a large driveway with space for multiple vehicles as well as several steps leading up to the front door.

Moving inside, the property briefly comprises of a welcoming entrance porch and hallway with understairs storage space (currently being used as a lovely dog house); stylish and open plan lounge/dining area; extended fitted kitchen/breakfast bar/utility room with integrated appliances including fridge, oven and hob; first floor landing; two good sized double bedrooms; one good sized single bedroom currently being used as a home gym and a family bathroom with bath and overhead shower.

### **Details:**

**Lounge/Dining Room** 25'7" x 9'9" (7.8m x 2.97m)

Kitchen/Breakfast Room/Utility 9'5" x 8'8" (2.87m x 2.64m)

**Bedroom One** 13'1" x 9'9" (4m x 2.97m)

**Bedroom Two** 12'1" x 9'9" (3.68m x 2.97m)