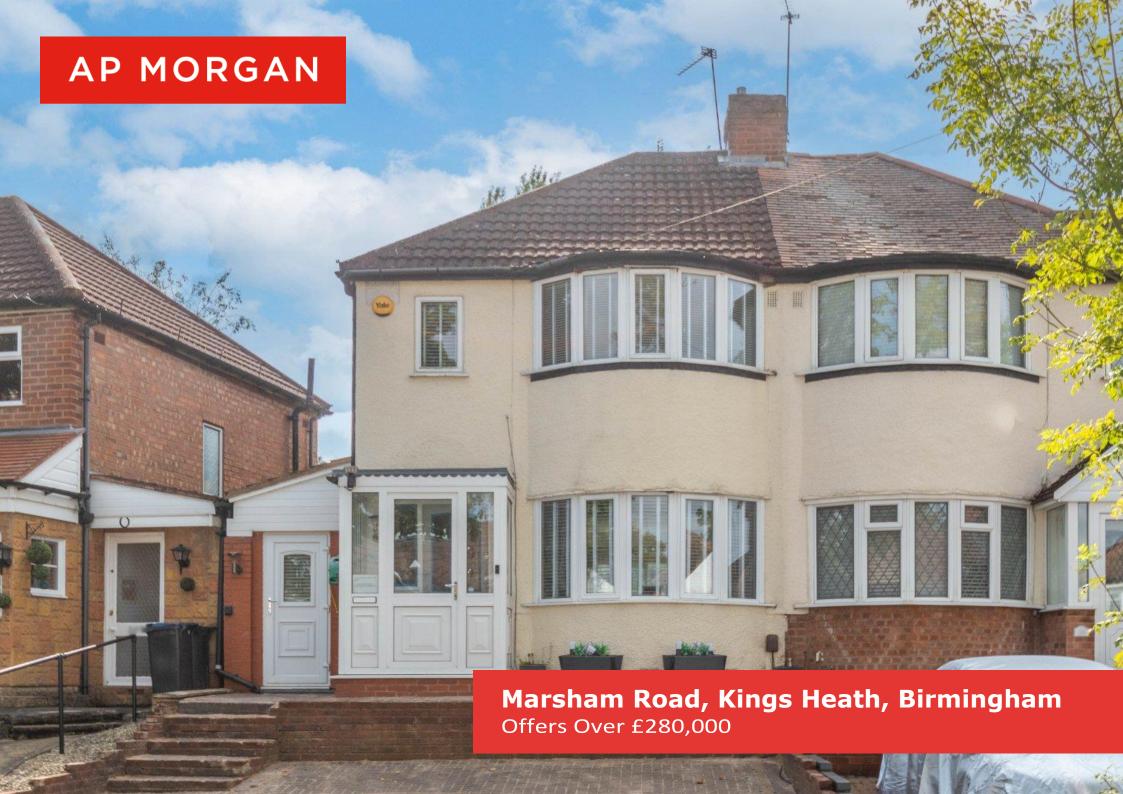

## **Description:**

A fantastic opportunity has arisen to purchase a stylish and spacious, three-bedroom semi-detached house situated in the popular and sought after area of Kings Heath, Birmingham. Perfect for those looking for the ideal family home with local amenities including shops and highly regarded schools all located nearby.

Approaching the property there is a large driveway with space for multiple vehicles as well as several steps leading up to the front door.

Moving inside, the property briefly comprises of a welcoming entrance porch and hallway with understairs storage space (currently being used as a lovely dog house); stylish and open plan lounge/dining area; extended fitted kitchen/breakfast bar/utility room with integrated appliances including fridge, oven and hob; first floor landing; two good sized double bedrooms; one good sized single bedroom currently being used as a home gym and a family bathroom with bath and overhead shower.

The lovely rear garden has been well maintained and is a very good size comprising of multiple sections including a patio area, raised lawn, large decking area perfect for outdoor furnishings and a storage space at the rear with space for a large shed. various features including two fountains and a large palm tree can also be found. Situated in the popular location of Kings Heath, Birmingham, this property benefits from excellent local schooling and amenities, with fantastic transport links and road networks offering easy access to Birmingham city centre and surrounding areas.