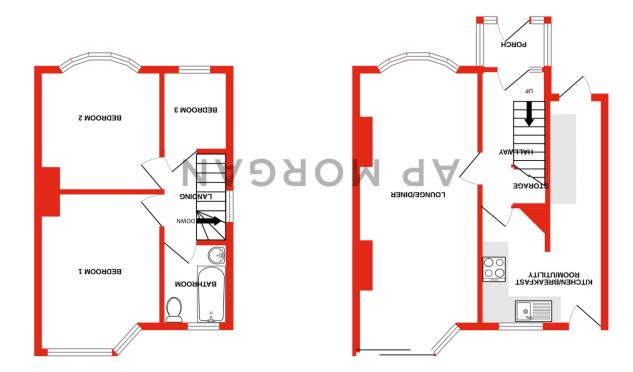

Approaching the property there is a large driveway with space for multiple vehicles as well as several steps leading up to the front door.

Moving inside, the property briefly comprises of a welcoming entrance porch and hallway with understairs storage space (currently being used as a lovely dog house); stylish and open plan lounge/dining area; extended fitted kitchen/breakfast bar/utility room with integrated appliances including fridge, oven and hob; first floor landing; two good sized double bedrooms; one good sized single bedroom currently being used as a home gym and a family bathroom with bath and overhead shower.

### **Details:**

**Lounge/Dining Room** 25'7" x 9'9" (7.8m x 2.97m)

Kitchen/Breakfast Room/Utility 9'5" x 8'8" (2.87m x 2.64m)

**Bedroom One** 13'1" x 9'9" (4m x 2.97m)

**Bedroom Two** 12'1" x 9'9" (3.68m x 2.97m)

**Bedroom Three** 6'4" x 5'3" (1.93m x 1.6m)

**Bathroom** 6'6" x 5'3" (1.98m x 1.6m)

**EPC Rating:** To be confirmed

**Council Tax Band:** B (tbc by solicitors). **Tenure:** Freehold (tbc by solicitors).

For more information or to arrange a viewing, please call us on 0121 827 6827.

Whitel every extended to extend the extended received the extended to the exte TOTAL FLOOR AREA: 714 sq.ft. (66.4 sq.m.) approx.