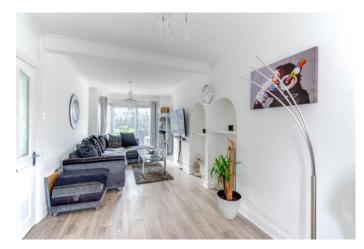

Approaching the property there is a large driveway with space for multiple vehicles as well as several steps leading up to the front door.

Moving inside, the property briefly comprises of a welcoming entrance porch and hallway with understairs storage space (currently being used as a lovely dog house); stylish and open plan lounge/dining area; extended fitted kitchen/breakfast bar/utility room with integrated appliances including fridge, oven and hob; first floor landing; two good sized double bedrooms; one good sized single bedroom currently being used as a home gym and a family bathroom with bath and overhead shower.

### **Details:**

**Lounge/Dining Room** 25'7" x 9'9" (7.8m x 2.97m)

Kitchen/Breakfast Room/Utility 9'5" x 8'8" (2.87m x 2.64m)

**Bedroom One** 13'1" x 9'9" (4m x 2.97m)

**Bedroom Two** 12'1" x 9'9" (3.68m x 2.97m)