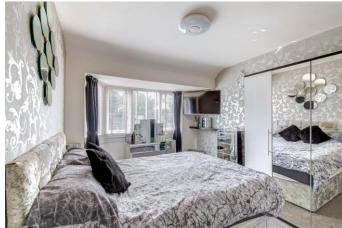

Approaching the property there is a large driveway with space for multiple vehicles as well as several steps leading up to the front door.

Moving inside, the property briefly comprises of a welcoming entrance porch and hallway with understairs storage space (currently being used as a lovely dog house); stylish and open plan lounge/dining area; extended fitted kitchen/breakfast bar/utility room with integrated appliances including fridge, oven and hob; first floor landing; two good sized double bedrooms; one good sized single bedroom currently being used as a home gym and a family bathroom with bath and overhead shower.

### **Details:**

**Lounge/Dining Room** 25'7" x 9'9" (7.8m x 2.97m)

Kitchen/Breakfast Room/Utility 9'5" x 8'8" (2.87m x 2.64m)

**Bedroom One** 13'1" x 9'9" (4m x 2.97m)

**Bedroom Two** 12'1" x 9'9" (3.68m x 2.97m)