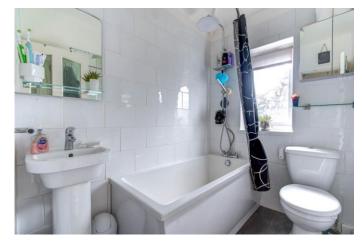

Approaching the property there is a large driveway with space for multiple vehicles as well as several steps leading up to the front door.

Moving inside, the property briefly comprises of a welcoming entrance porch and hallway with understairs storage space (currently being used as a lovely dog house); stylish and open plan lounge/dining area; extended fitted kitchen/breakfast bar/utility room with integrated appliances including fridge, oven and hob; first floor landing; two good sized double bedrooms; one good sized single bedroom currently being used as a home gym and a family bathroom with bath and overhead shower.

**Bedroom Three** 6'4" x 5'3" (1.93m x 1.6m)

**Bathroom** 6'6" x 5'3" (1.98m x 1.6m)

**EPC Rating:** To be confirmed

**Council Tax Band:** B (tbc by solicitors). **Tenure:** Freehold (tbc by solicitors).