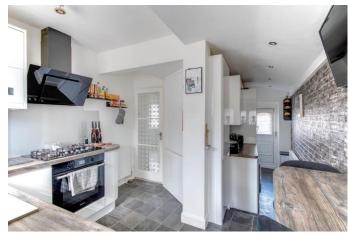

Approaching the property there is a large driveway with space for multiple vehicles as well as several steps leading up to the front door.

Moving inside, the property briefly comprises of a welcoming entrance porch and hallway with understairs storage space (currently being used as a lovely dog house); stylish and open plan lounge/dining area; extended fitted kitchen/breakfast bar/utility room with integrated appliances including fridge, oven and hob; first floor landing; two good sized double bedrooms; one good sized single bedroom currently being used as a home gym and a family bathroom with bath and overhead shower.

### **Details:**

**Lounge/Dining Room** 25'7" x 9'9" (7.8m x 2.97m)

Kitchen/Breakfast Room/Utility 9'5" x 8'8" (2.87m x 2.64m)

**Bedroom One** 13'1" x 9'9" (4m x 2.97m)

**Bedroom Two** 12'1" x 9'9" (3.68m x 2.97m)